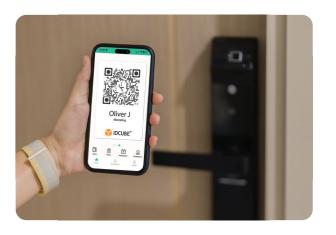

#### **Remote Unlocking**

The GreenID mobile app allows easy remote unlocking, ensuring controlled access from anywhere - anytime.

#### **Visitor QR Passes**

Create and send digital passes for easy access, catering to family, friends, or potential home buyers.