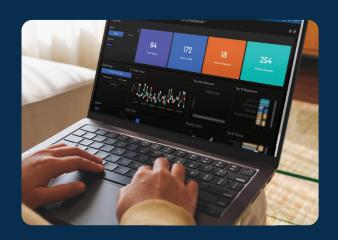

#### **Al Sentinel**

Optimize resources using footfall heat maps, behavioral analysis, and anomaly detection for proactive security measures.